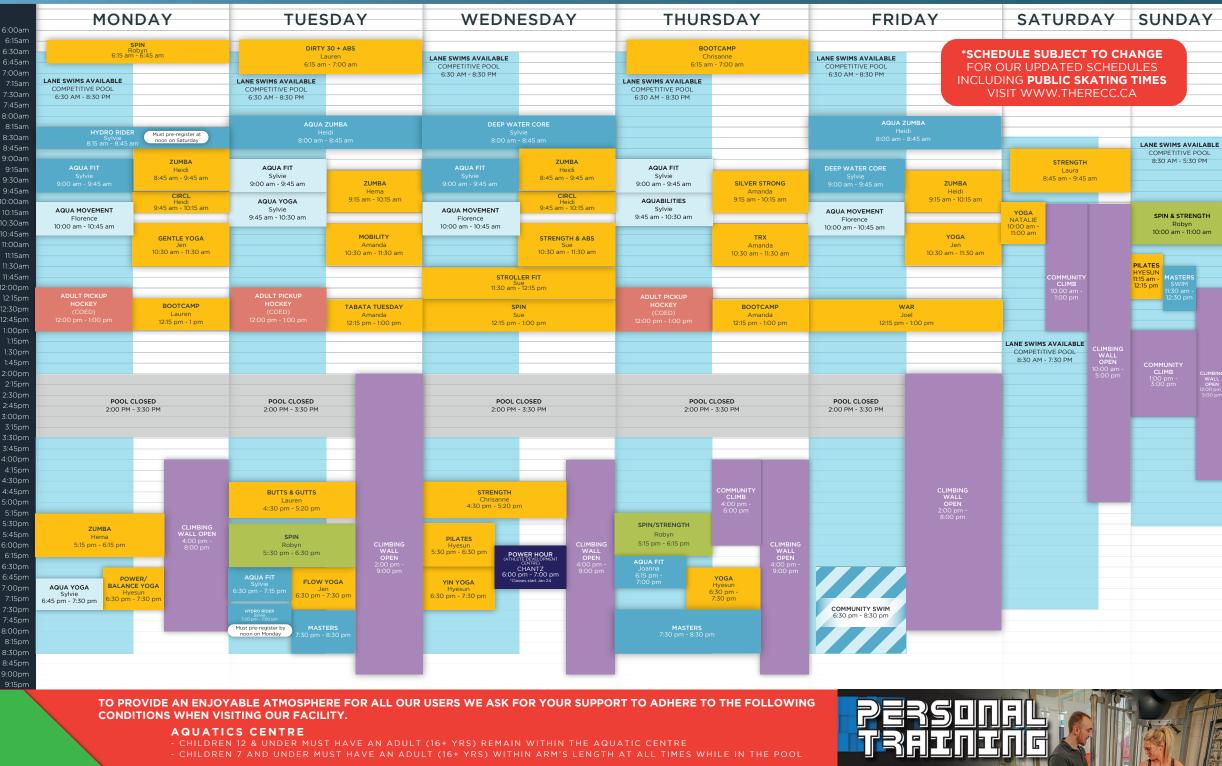

# DEFRONT AT THE RECC 2024 DROP-IN SCHEDULE JANUARY 2 - MARCH 31 WWW.RATHEASTLINKCOMMUNITYCENTRE.CA/WINTER

\*One-time facility enhancement fee for each new recurring membership

\*PRICES INCLUDE TAX

All programs and schedules are "weather permitting" and are subject to change. Please check out our website www.therecc.ca or call ou Welcome Desk at 902-893-2224 for schedule confirmation Open/Lane swimming times and Pool/Arena event schedule changes can also be found on our website. Participants for the HydroRider class must pre-register 2 day in advance at 12 pm by contacting our Welcome Desk.

## LEGEND

FITNESS

SPIN

WILSONS COMPETITIVE POOL

TIM HORTONS LEISURE POOL

RECC ARENA

KOHLTECH CLIMBING WALL