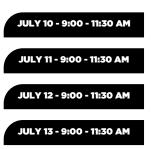

| 9% OFF<br>9% OFF |

Classes may not run with less than 3 registered participants. All schedules are weather permitting and are subject to change or cancellation. Please check our website at therecc.ca or call our Welcome Desk at 902-893-2224 for schedule confirmation.

## RECC BRONZE STAR



The Lifesaving Society's Bronze Star develops swimming proficiency, lifesaving skill and personal fitness. Candidates refine their stroke mechanics, acquire self-rescue skills, and apply fitness principles in training workouts. Bronze Star is excellent preparation for success in Bronze Medallion and provides a fun introduction to lifesaving sport.

**Prerequisite:** Swimmer 7-9 and minimum age 10+ is recommended

Members \$99 +Tax, Non-Members \$110 +Tax \*includes books



## RECC BRONZE MEDALLION



Bronze Medallion challenges the candidate both mentally and physically. Judgment, knowledge, skill, and fitness - the four components of water rescue - form the basis of Bronze Medallion training. Candidates acquire the assessment and problem-solving skills needed to make good decisions in, on, and around the water. Bronze Medallion is a prerequisite for assistant lifeguard training in Bronze Cross.

 $\ensuremath{\textbf{Prerequisite:}}$  Bronze Star  $\ensuremath{\textbf{OR}}$  13+years of age on or before exam date

Members \$121.50 +Tax, Non-Members \$135 +Tax \*books not included

9:00 - 12:00 JULY 24 - JULY 27 9:00 - 12:00

JULY 17 - JULY 20

#### RECC BRONZE CROSS



The Lifesaving Society's Bronze Cross begins the transition from lifesaving to lifeguar