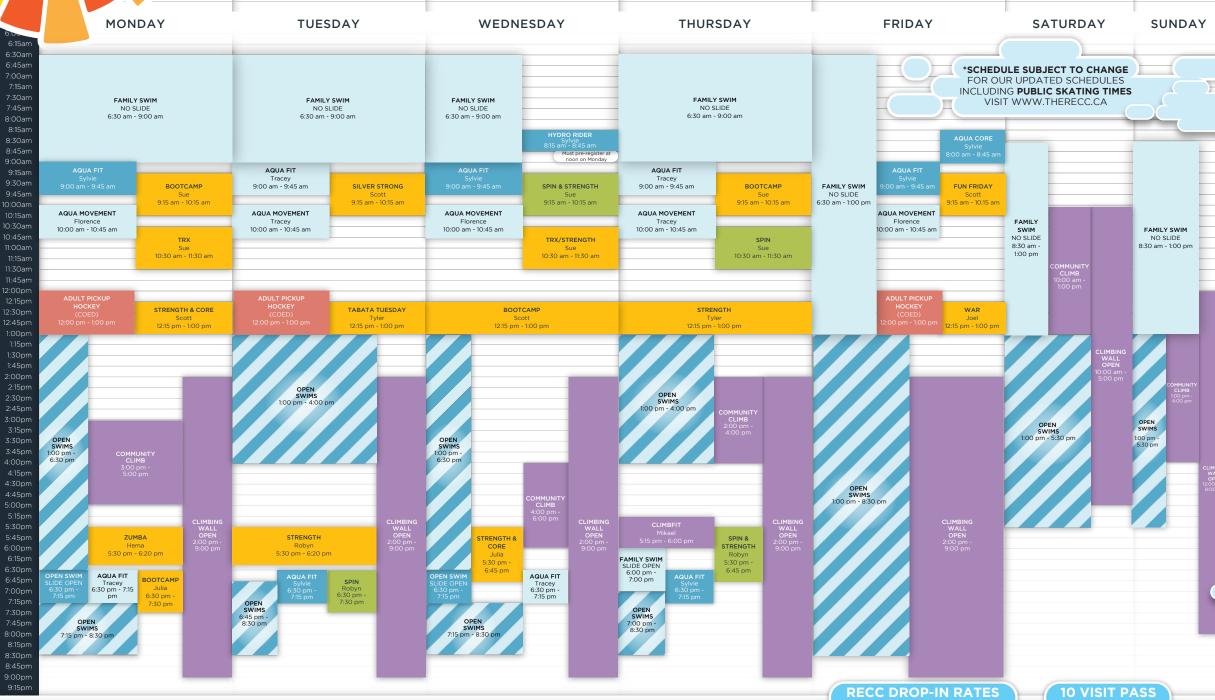

## GROUGUL 2022 DROP-IN SCHEDULE AUG 2 - SEPT 4

| FACILITY HOURS |         |          |  |
|----------------|---------|----------|--|
|                | _       |          |  |
|                | $ \sim$ | <br>11 Y |  |

CONTACT

6AM - 9PM

625 ABENAKI RD TRURO, NS B2N 0G6

6AM - 9PM SAT 8AM - 8PM

902.893.2224

WWW.THERECC.CA

\$114.99 **FAMILY** 

\$1264.94

\*One-time facility enhancement fee for new payment plan membership

All programs and schedules are "weather permitting" and are subject to change. Please check out our website www.therecc.ca or call our Welcome Desk at 902-893-2224 for schedule confirmation. Open/Lane swimming times and Pool/Arena event schedule changes can also be found on our website. Participants for the HydroRider class must pre-register at noon each Monday by contacting our Welcome Desk.

## **LEGEND**

**FITNESS** 

SPIN

WILSONS COMPETITIVE POOL

TIM HORTONS LEISURE POOL

**RECC ARENA** 

KOHLTECH CLIMBING WALL

**ADULTS** \$8.50 SENIORS (60+) \$6.50