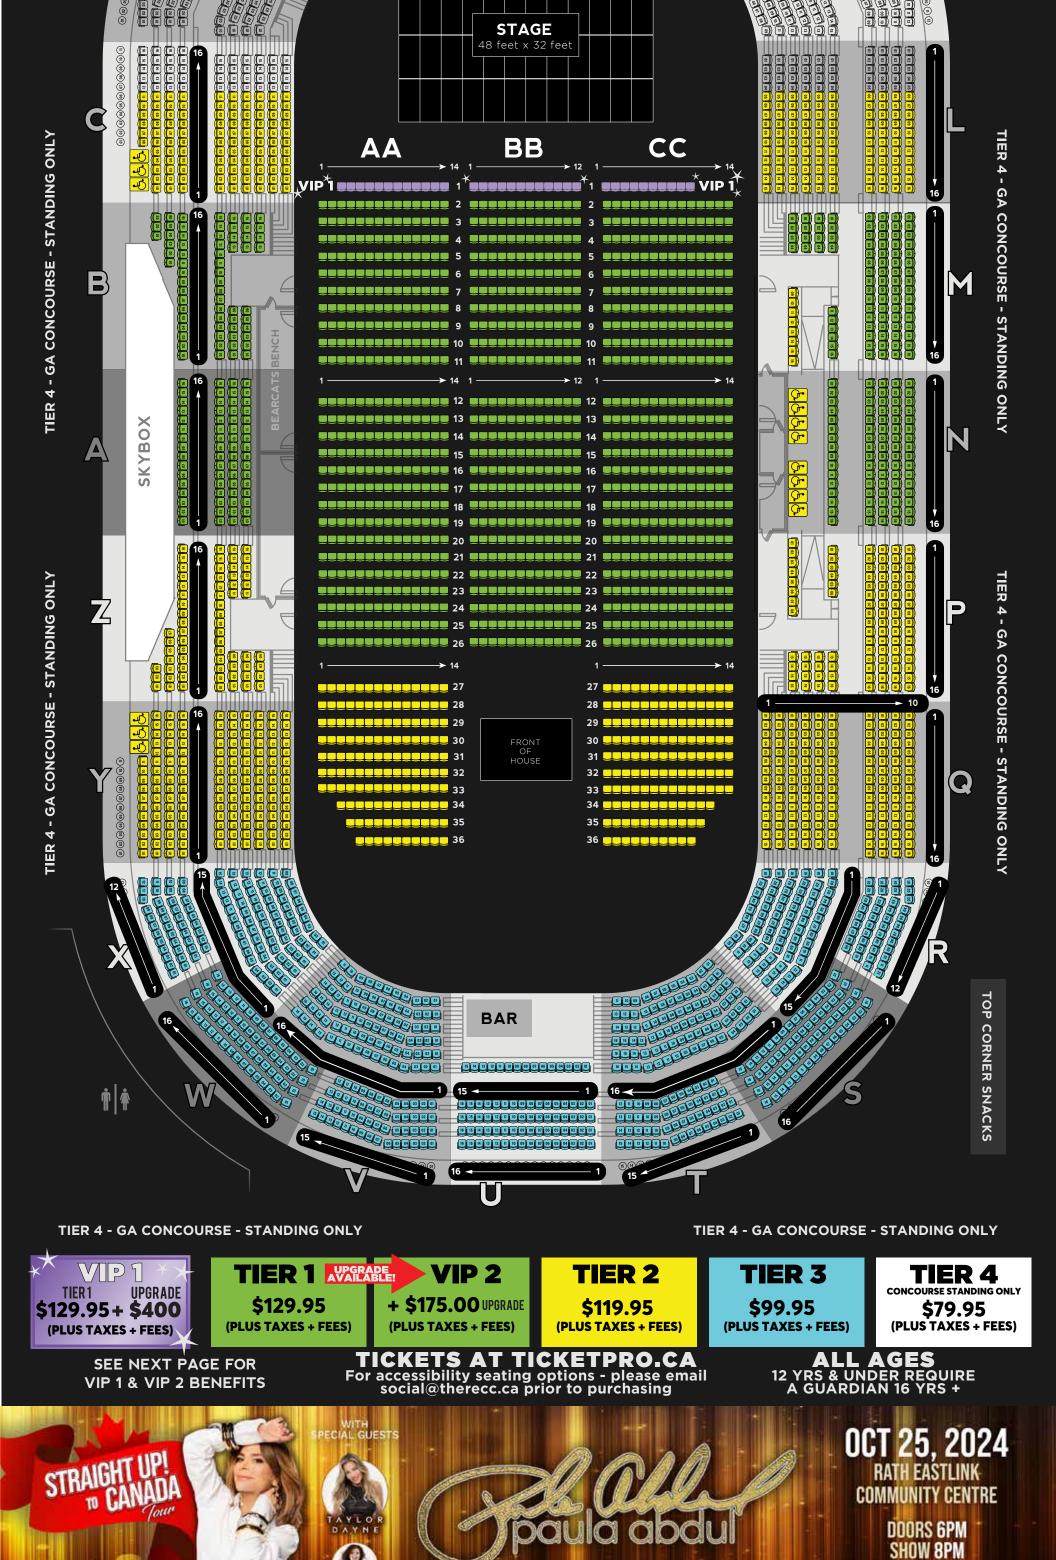

INVICTUS

**Ticketpro** 

BOUNCE RADIO 4100.9



## **MEET & GREET EXPERIENCE**

- INCREDIBLE TICKET IN THE FIRST ROW OF THE PREMIUM FLOOR SECTION WITH AN AMAZING VIEW OF THE STAGE
- OFFICIAL MEET & GREET WITH PAULA ABDUL!
- STRIKE A POSE WITH PAULA RECEIVE ONE POLAROID PHOTO WITH PAULA ABDUL AND ONE PROFESSIONAL INDIVIDUAL PHOTO WITH PAULA ABDUL. YOUR FAVORITE DANCE MOVE IS WELCOME!\*
- AUTOGRAPH SESSION BRING YOUR FAVORITE MEMORABILIA TO BE SIGNED BY PAULA ABDUL\*\*
- ONE SPECIAL PIECE OF PAULA ABOUL JEWELRY
- COMMEMORATIVE VIP LAMINATE & LANYARD
- DEDICATED VIP ROAD CREW AVAILABLE ON-SITE TO ENSURE A SMOOTH CONCERT EXPERIENCE
- ON-SITE PERKS SUCH AS PRIORITY CHECK-IN, VIP PRIORITY LANE INTO THE VENUE FOR EASE OF ENTRY, AND AN ON-SITE CUSTOMER SERVICE MOBILE NUMBER\*\*\*

\*ONE POLAROI