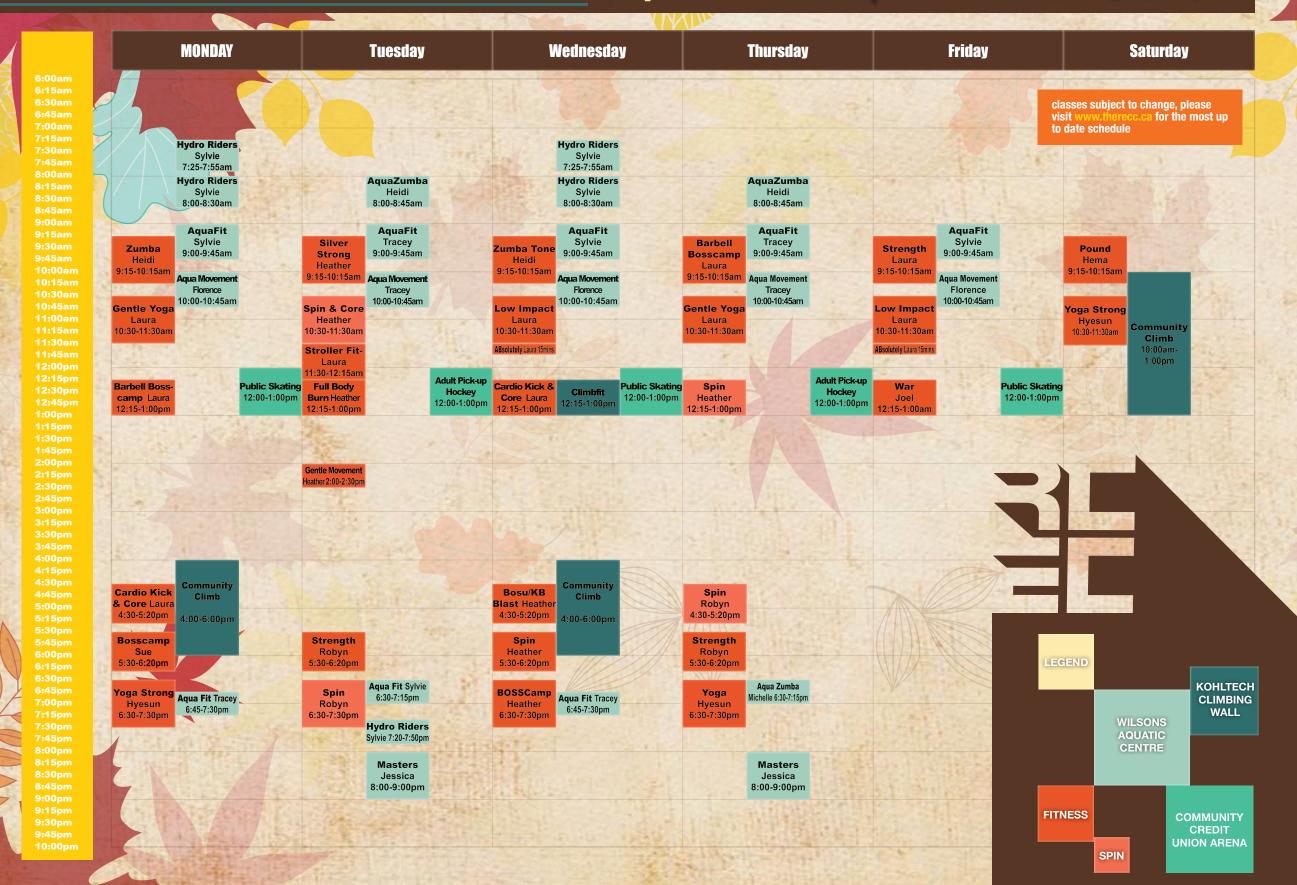

# **Sep 7 - Dec 18th**

Drop In Schedule
Sen 7 - Dec 18th

# **Facility Hours**

Monday - 6AM - 9PM Tuesday - 6AM - 9PM Wednesday - 6AM - 9PM Thursday - 6AM - 9PM Friday - 6AM - 9PM Saturday - 8AM - 8PM Sunday - 8AM - 8PM

Thanksgiving Day- 8am - 8pm Remembrance Day - 1pm - 8pm National Day for Truth and Reconciliation - CLOSED

# Kohltech Climbing Wall\*

Climbing wall is expected to be reopened during the

We will be posting updates on our website ( www. therecc.ca ) and on facebook ( @ratheastlinkcc ) So be sure to follow us for the latest news

Community Climbs: Monday / Wednesday 4pm-6pm Saturday 10am - 1pm \*Tentative opening date: OCTOBER 4th

# **Community Credit Union Arena**

Monday, Wednesday & Friday 12-1pm – please check our online schedule for additional times

ADULT PICK-UP HOCKEY (Co-ed) Tuesday & Thursday 12-1pm

Stanfields Walking Track open all hours the facility is open (unless there is a special event in the Arena)