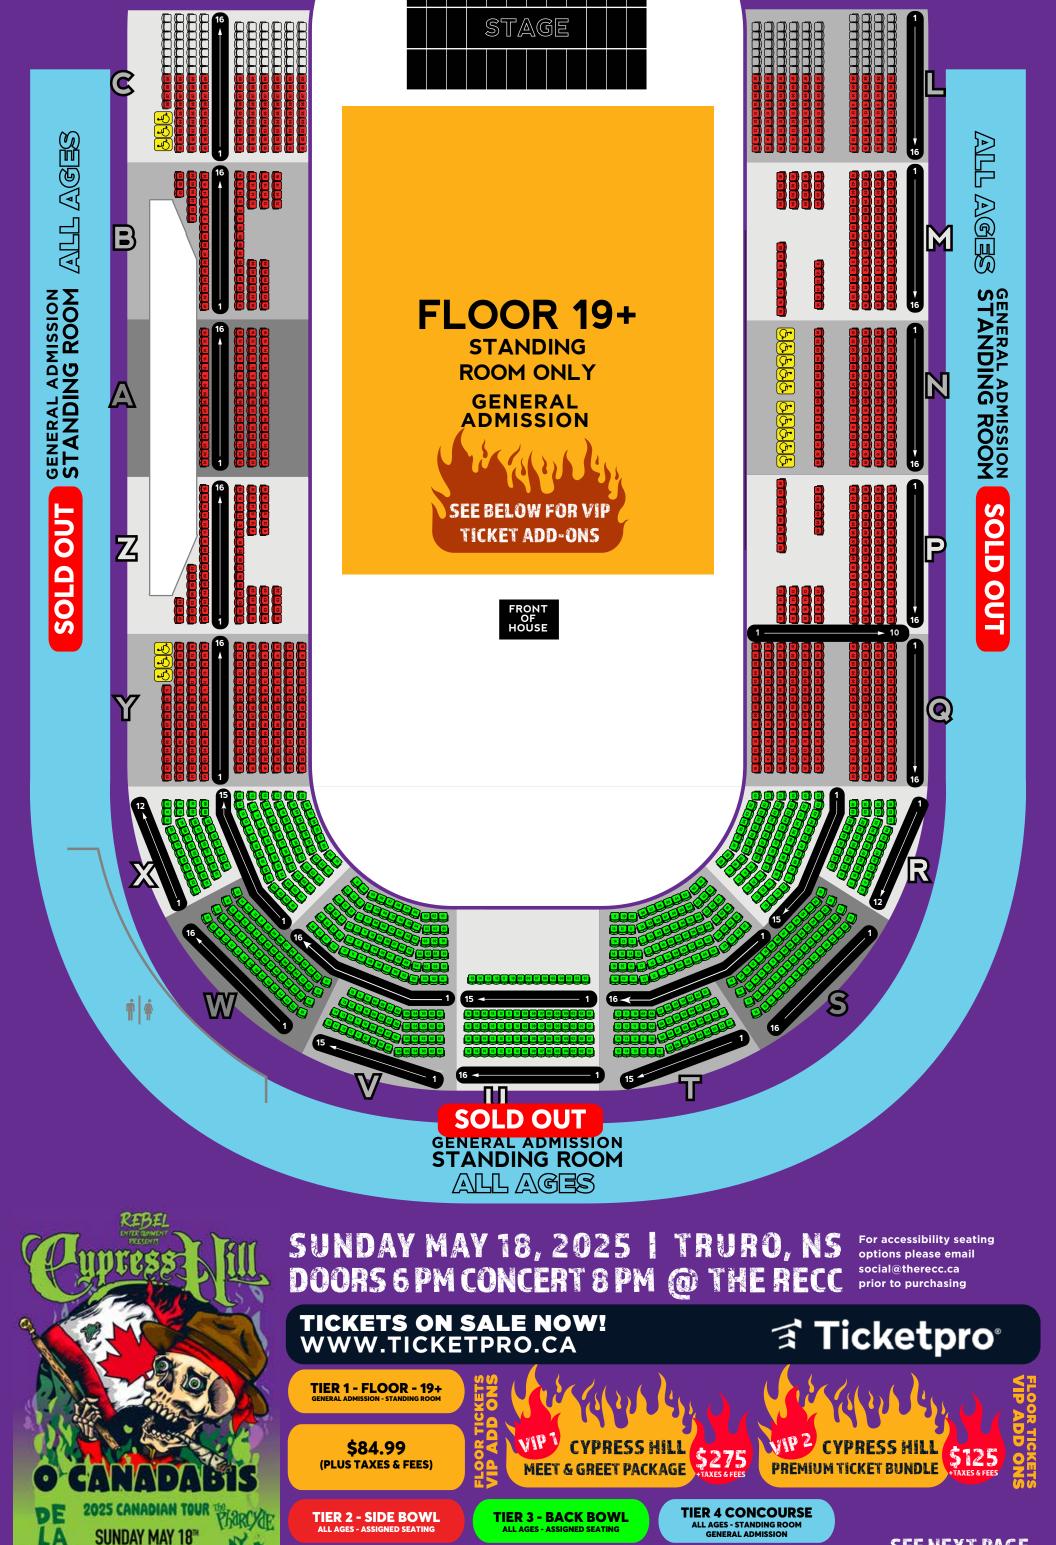

## SUNDAY MAY 18, 2025 TRURO, NS DOORS 6 PM CONCERT 8 PM @ THE RECC

For accessibility seating options please email social@therecc.ca prior to purchasing

TICKETS ON SALE NOW! WWW.TICKETPRO.CA

**ゴ Ticketpro®** 

19+ FLOOR, ALL AGES BOWL | NO RE-ENTRY | NO REFUNDS/EXCHANGES | BAGS SEARCHED ON ENTRY FOR OUR FULL VENUE POLICIES VISIT: WWW.RATHEASTLINKCOMMUNITYCENTRE.CA/EVENTS/VENUE-POLICIES