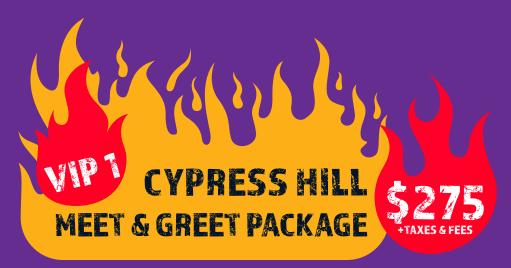

## OOR 19+ TICKETS VIP ADD ONS

A purchase of a Floor 19+ Ticket is required

## **INCLUDES:**

- Access To Cypress Hill's VIP Meet & Greet At The Show
- One (1) Individual Photo Opportunity With **Cypress Hill**
- One, VIP Only, Tour PosterOne VIP Only Cypress Hill Merchandise Package\*\*
- One Commemorative VIP Laminate & Lanyard\*\*\*
- Limited Availability
- \*\*Tour poster, merchandise package shipped directly to purchasers after the show has concluded
- \*\*\*Laminate & lanyard provided on site at VIP check-in the night of the show

A purchase of a Floor 19+ Ticket is required