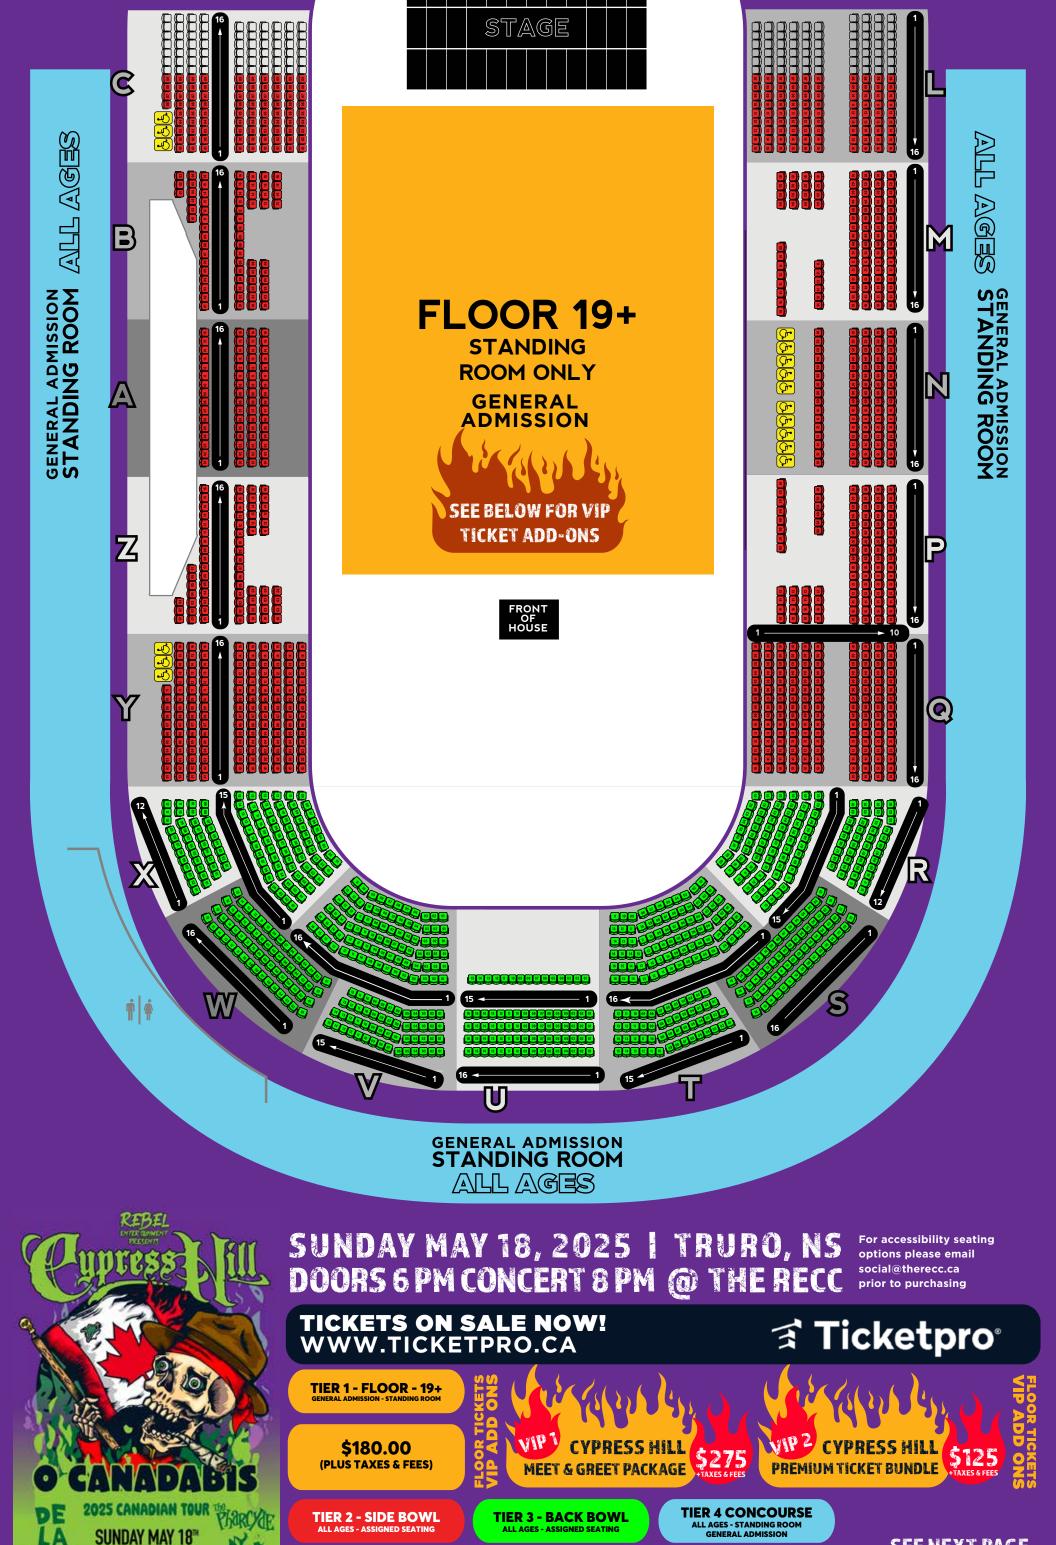

## SUNDAY MAY 18, 2025 TRURO, NS DOORS 6 PM CONCERT 8 PM @ THE RECC

For accessibility seating options please email social@therecc.ca prior to purchasing

TICKETS ON SALE NOW! WWW.TICKETPRO.CA

**ゴ Ticketpro®** 

19+ FLOOR, ALL AGES BOWL | NO RE-ENTRY | NO REFUNDS/EXCHANGES | BAGS SEARCHED ON ENTRY FOR OUR FULL VENUE POLICIES VISIT: WWW.RATHEASTLINKCOMMUNITYCENTRE.CA/EVENTS/VENUE-POLICIES