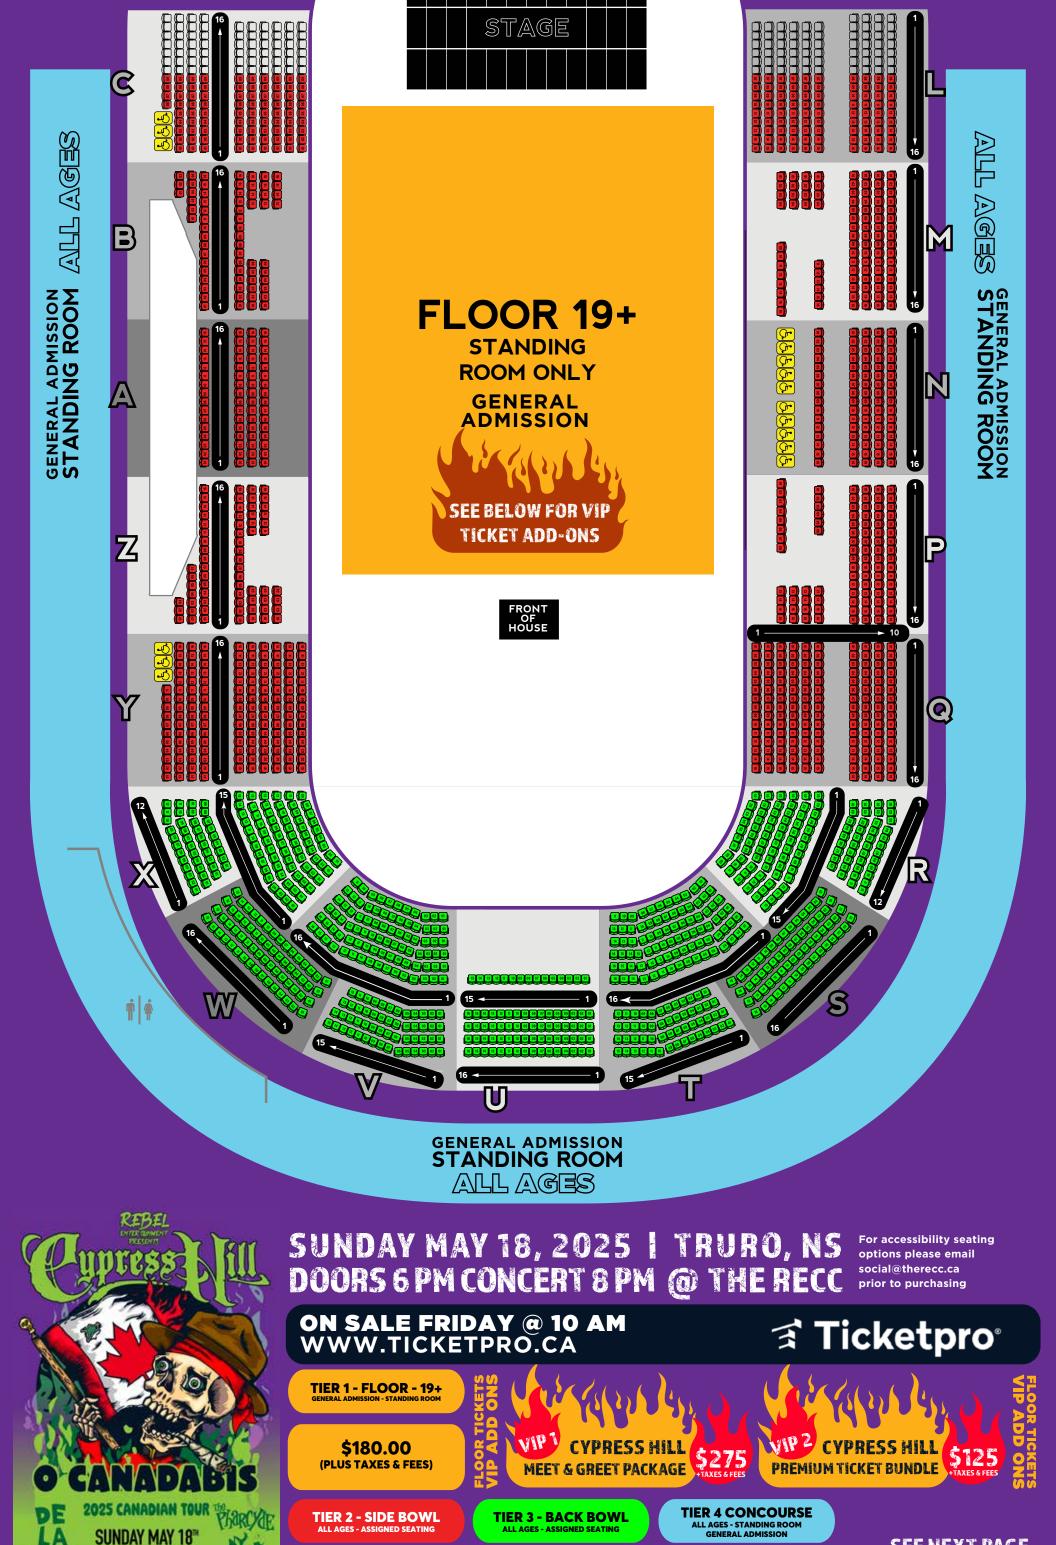

## SUNDAY MAY 18, 2025 TRURO, NS DOORS 6 PM CONCERT 8 PM @ THE RECC

For accessibility seating options please email social@therecc.ca prior to purchasing

ON SALE FRIDAY @ 10 AM WWW.TICKETPRO.CA

SOUL

**ゴ Ticketpro®** 

19+ FLOOR, ALL AGES BOWL | NO RE-ENTRY | NO REFUNDS/EXCHANGES | BAGS SEARCHED ON ENTRY FOR OUR FULL VENUE POLICIES VISIT: WWW.RATHEASTLINKCOMMUNITYCENTRE.CA/EVENTS/VENUE-POLICIES

RATH EASTLINK COMMUNITY CENTRE