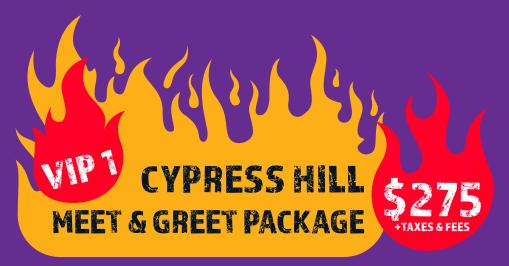

## OOR TICKETS VIP ADD ONS

- One (1) General Admission FLOOR 19+ **Ticket To The Show**
- Access To Cypress Hill's VIP Meet & **Greet At The Show**
- One (1) Individual Photo Opportunity With Cypress Hill
- One, VIP Only, Tour PosterOne VIP Only Cypress Hill Merchandise Package\*\*
- One Commemorative VIP Laminate & Lanyard\*\*\*
- Limited Availability
- \*\*Tour poster, merchandise package shipped directly to purchasers after the show has concluded
- \*\*\*Laminate & lanyard provided on site at VIP check-in the night of the show